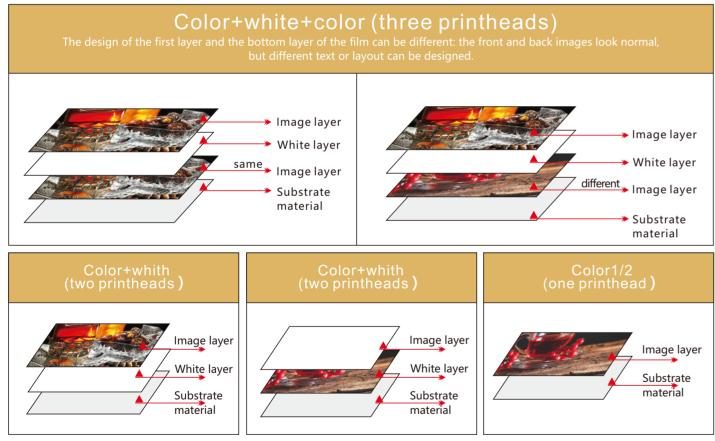

#### Fourl imaging modes

The multi-layer imaging technique has been provided to the user as a standard function, and there are three different modes to meet the various needs of customers;

1. The multi-layer imaging technique can quickly produce the relief and other 3D image effects on the printing materials, with the sense of carving and the sense of concave and convex within reach.

2. This function can set each part independently with the most appropriate printing mode, which not only helps to improve the production capacity, but also maintains the best quality output of each printing job.