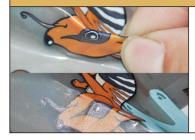

#### Flexible ink, Image bendable and foldable

Adopted flexible UV ink can prevent the image from cracking when the substrate is bent.