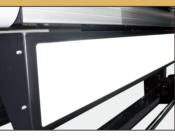

#### Front-load quality inspection device -LED light guide plate

The front-load quality detection device is LED light guide plate, which is convenient to check the image quality more accurately and improve the working efficiency in the printing process.