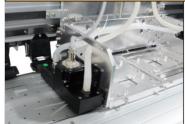

#### White ink mixer

The white ink mixer above the ink cartridge can effectively prevent precipitation of the white ink and makes the printing process more smoothly.

#### Secondary ink cartridge heating device

UV ink can achieve best results at 40 °C. The secondary ink cartridge heating device ensures the better ink fluency during printing, and it is not easy to fly or break the ink, and reach the best color.