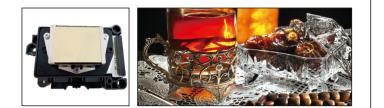

#### **Print head**

#### Epson DX7 print head

1.EpsonDX7 printhead has 8 rows of nozzles, 180 nozzles each row, and 1440 nozzles in total, adopt 2.5pl gray-scale variable ink drop technology, with delicate printing guality

and photographic level effect.

2.Epson Dx7 print head can be used in UV, showing its good compatibility, powerful function and more extensive application.

#### 4720 print head

1.Epson 4720 industrial grade print head has 8 rows of nozzles, 400 nozzles each row, and 3200 nozzles in total, which greatly improved the printing speed.

2.Adopt 5pl gray-scale variable ink drop technology, the resolution can reach 3200dpi of high-definition digital photographic quality, with delicate printing quality and photographic level effect.

3.Epson 4720 print head can be used in UV, showing its good compatibility, powerful function and more extensive application.