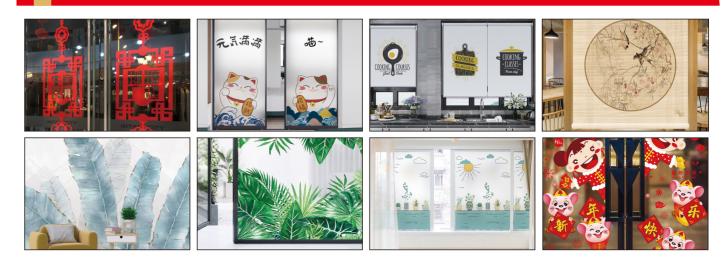

#### White ink supports various of materials

White ink is applied to various of applications, including printing on color and transparent materials, especially in window decoration.