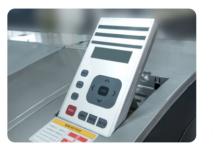

## 2. Preview of your printing job

With this GUI, you can check the printing situation to better arrangement, as well you can get the whole printing history of your printer