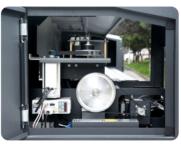

## 1. Photographic Image output

YILIJET's patent VSDT technology delivers a ultra high quality prints with multi drop dots from 5pl to 40pl

## 4. Fiber optic transition system

A 1.25G/s data processing capacity, more than enough any resolution image prints. The fiber optic system also has an anti-interfrence ability, which can make sure the stability during high speed output.

## 7、THK Linear.

THK 20mm low noise guide rail make running faster and more stable, assuring accuracy of droplet . High speed and quality guaranteed