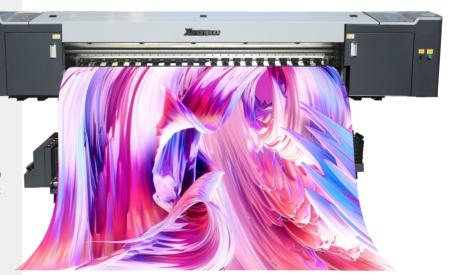

## 1. Photographic Image output

YILIJET's patent VSDT technology delivers a ultra high quality prints with multi drop dots from 5pl to 40pl

## 3. Optional LcLm/White ink

White ink printing create more value on your print work, also extend the substrates limit,LcLm ink enlarge the color range.