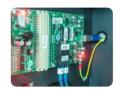

## 4. Fiber optic transition system

A 1.25G/s data processing capacity, more than enough any resolution image prints. The fiber optic system also has an anti-interfrence ability, which can make sure the stability during high speed output.