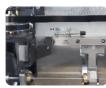

## 8. Anti-crash system

This feature can detect an obstruction on the printing surface then immediately stop the carriage movement.